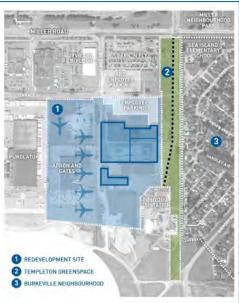

#### December 6, 2018

YVR is planning to redevelop approximately 44 acres of land on airport property adjacent to Burkeville, in an area that is designated in our approved land use plan as Airside and Groundside Commercial. In developing this parcel of land, we intend to create an improved greenspace corridor ("Templeton Corridor") for community recreational use, which will continue to act as a natural buffer between airport operations and neighbouring residences. This project includes an expansion and improvement of our multi-use path network as outlined in our Master Plan.

#### \*Complimentary parking will be available. Please note your license plate with a YVR staff member upon arrival.

YVR is planning to redevelop approximately 44 acres of land in the Templeton Area, adjacent to Burkeville. Phase 3 Engagement is now complete. At this meeting we will discuss how input received to date has shaped the design for enhanced community amenities along the Templeton Corridor and is helping to determine project requirements for the development.

### **COMMUNITY INFORMATION MEETING**

YVR is redeveloping approximately 44 acres of land in the Templeton Area, adjacent to Burkeville.

Phase 3 engagement is now complete. At this meeting, we will discuss how community input received to date has shaped the design for enhanced community amenities along the Templeton Corridor and is helping to determine project requirements for the development.