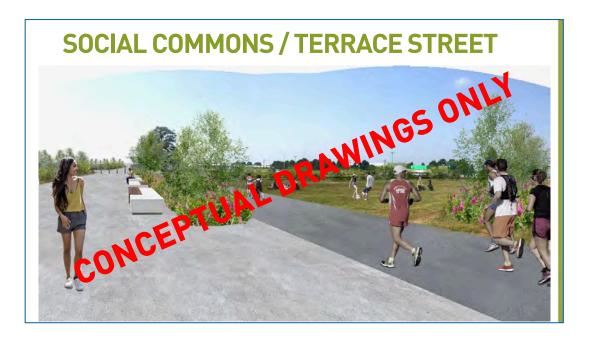

The presentation deck from the meeting is also available. NOTE: all images contained in the presentation are conceptual and intended to guide discussion with the Community Advisory Committee. The concepts are subject to many considerations going forward, including detailed design, costing and feasibility. At the first meeting, the advisory committee was invited to provide preliminary input on early designs to help YVR determine what features will be most effective and most supported. YVR will invite broader community feedback in October / November, following completion of the advisory committee meetings.