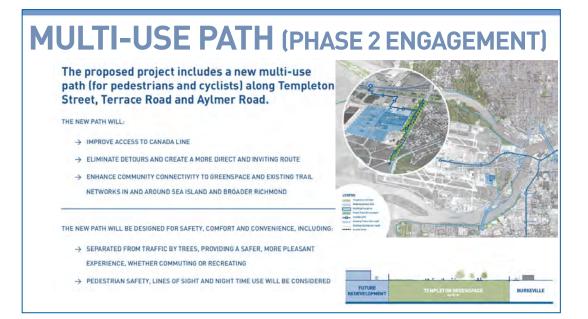

### 1.11 E-update: Community Feedback Survey Announcement

November 26, 2018

YVR has been engaging with the Burkeville community since November 2017 as we plan to redevelop the land in the Templeton area designated for operational use. This phase of engagement (phase 3) seeks input on:

- The overall design of the corridor space
- Social commons area options
- · Multi-use path
- Landscaping
- · Public art and wayfinding

We want to hear from you to inform our planning efforts and project requirements for the Corridor space between Burkeville and the future development. This phase of community engagement will be open for two weeks. We invite Burkeville residents to review the site plan for the Templeton Corridor and provide feedback in the online survey.