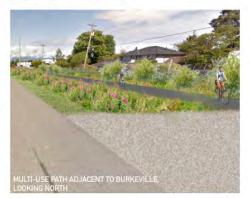

- The overall design of the corridor space
- Social commons area options
- · Multi-use path
- Landscaping
- · Public art and wayfinding

We want to hear from you to inform our planning efforts and project requirements for the Corridor space between Burkeville and the future development. This phase of community engagement will be open for two weeks. We invite Burkeville residents to review the site plan for the Templeton Corridor and provide feedback in the online survey.

Blue Heron Multi-Use Path

YVR is committed to providing a safer environment for cyclists, pedestrians and drivers. YVR has a multi-year plan (Sea Island Cycling Network Implementation Plan) to improve the cycling infrastructure on Sea Island and address safety concerns. One of the strategies identified in the Plan addresses the need to provide new and upgraded bicycle facilities, including off-street pathways. This project will continue work identified in the Plan and focus on providing safer transportation routes. The Construction of the multiuse path will commence Monday, October 8, 2018. The estimated project completion date is Friday, December 14,