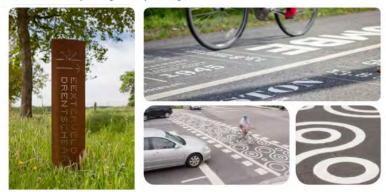

- The overall design of the corridor space
- Social commons area options
- · Multi-use path
- Landscaping
- · Public art and wayfinding

We want to hear from you to inform our planning efforts and project requirements for the Corridor space between Burkeville and the future development. This phase of community engagement will be open for two weeks. We invite Burkeville residents to review the site plan for the Templeton Corridor and provide feedback in the online survey.