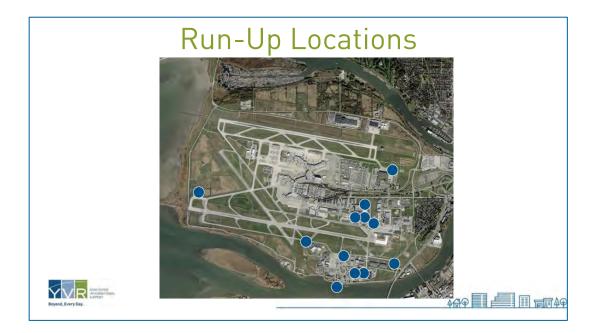

- Are you really willing to sacrifice the "quality of life" of your neighbors in Burkeville?
- Has YVR requested a Transport Canada technical review of a Noise Exposure Forecast (NEF),
- and/or a Noise Exposure Projection (NEP) with a planning contour?
- What is the latest research YVR has undertaken with Health Canada?