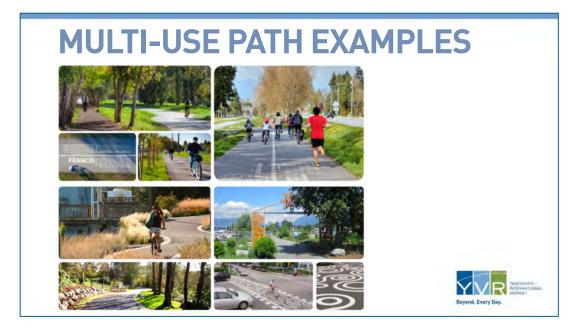

Blue Heron Multi-Use Path

YVR is committed to providing a safer environment for cyclists, pedestrians and drivers. YVR has a multi-year plan (Sea Island Cycling Network Implementation Plan) to improve the cycling infrastructure on Sea Island and address safety concerns. One of the strategies identified in the Plan addresses the need to provide new and upgraded bicycle facilities, including off-street pathways. This project will continue work identified in the Plan and focus on providing safer transportation routes. The Construction of the multiuse path will commence Monday, October 8, 2018. The estimated project completion date is Friday, December 14,