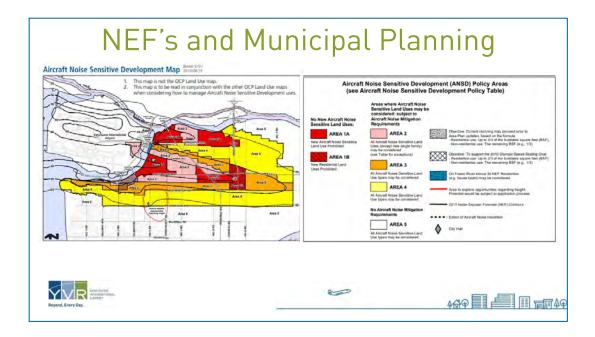

- Are you really willing to sacrifice the "quality of life" of your neighbors in Burkeville?
- Has YVR requested a Transport Canada technical review of a Noise Exposure Forecast (NEF),
- and/or a Noise Exposure Projection (NEP) with a planning contour?
- What is the latest research YVR has undertaken with Health Canada?