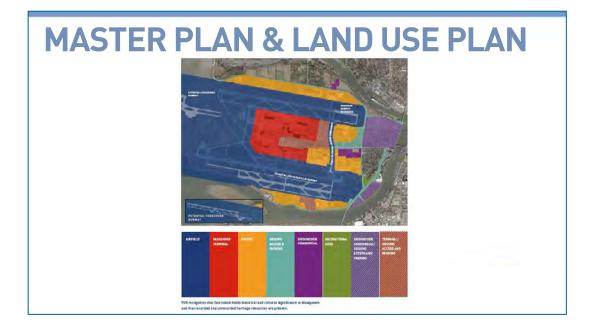

TOPICS:</b>             |               |                    |
|---------------------------------------|---------------|--------------------|
| 1. Review Project Information to Date | 15 min        |                    |
| 2. Action Items                       | 5 min         |                    |
| <b>3. Design Refinements</b>          | <b>30 min</b> |                    |
| 4. Design Renderings                  | 45 min        |                    |
| 5. Remediation Works Update           | 3 min         |                    |
| 6. Next Steps                         | 2 min         |                    |
| 7. Meeting Outcomes                   | 10 min        |                    |
| 8. Airport Noise/Little Wings Update  | 25 min        | Beyond, Every Day. |

Beyond, Every Day.













## **OTHER SITES CONSIDERED**



YVR evaluated six potential sites for the proposed redevelopment.

North A: Eliminated due to interference with critical navigational instruments (aircraft landing systems and radar).

North B: Eliminated due to building height restrictions and interference with critical navigational instruments (aircraft landing systems and radar).

North C: Eliminated due to building height restrictions and airside infrastructure investment being cost-prohibitive for limited use.

North D: Eliminated due to building height restrictions.

South A: Eliminated due site sizing constraints (too small).

South B: Selected as preferred location as it scored the highest in almost all criteria.









| PROPOSAL