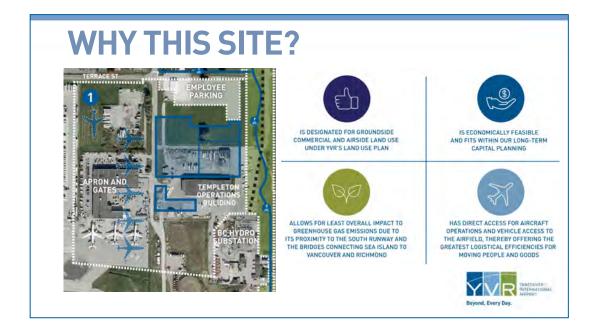

S:</b>             |               |                    |
|---------------------------------------|---------------|--------------------|
| 1. Review Project Information to Date | 15 min        |                    |
| 2. Action Items                       | 5 min         |                    |
| <b>3. Design Refinements</b>          | <b>30 min</b> |                    |
| 4. Design Renderings                  | 45 min        |                    |
| 5. Remediation Works Update           | 3 min         |                    |
| 6. Next Steps                         | 2 min         |                    |
| 7. Meeting Outcomes                   | 10 min        |                    |
| 8. Airport Noise/Little Wings Update  | 25 min        | Beyond, Every Day. |

Beyond, Every Day.













## **OTHER SITES CONSIDERED**



YVR evaluated six potential sites for the proposed redevelopment.

North A: Eliminated due to interference with critical navigational instruments (aircraft landing systems and radar).

North B: Eliminated due to building height restrictions and interference with critical navigational instruments (aircraft landing systems and radar).

North C: Eliminated due to building height restrictions and airside infrastructure investment being cost-prohibitive for limited use.

North D: Eliminated due to building height restrictions.

South A: Eliminated due site sizing constraints (too small).

South B: Selected as preferred location as it scored the highest in almost all criteria.









| PROPOSAL