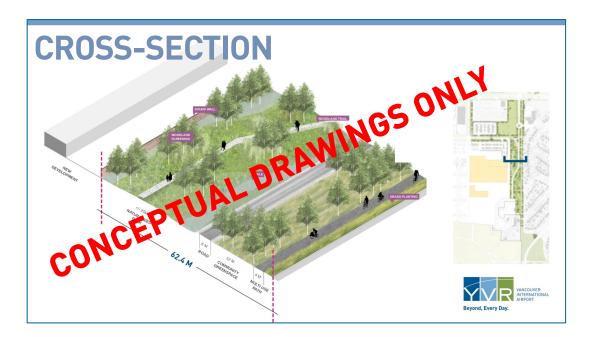

The presentation deck from the meeting is also available. NOTE: all images contained in the presentation are conceptual and intended to guide discussion with the Community Advisory Committee. The concepts are subject to many considerations going forward, including detailed design, costing and feasibility. At the first meeting, the advisory committee was invited to provide preliminary input on early designs to help YVR determine what features will be most effective and most supported. YVR will invite broader community feedback in October / November, following completion of the advisory committee meetings.