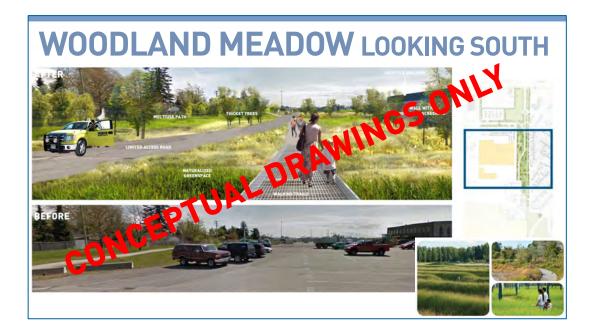

The presentation deck from the meeting is also available. NOTE: all images contained in the presentation are conceptual and intended to guide discussion with the Community Advisory Committee. The concepts are subject to many considerations going forward, including detailed design, costing and feasibility. At the first meeting, the advisory committee was invited to provide preliminary input on early designs to help YVR determine what features will be most effective and most supported. YVR will invite broader community feedback in October / November, following completion of the advisory committee meetings.