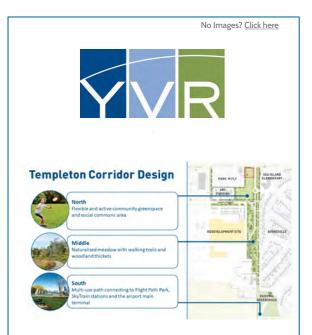

- The overall design of the corridor space
- Social commons area options
- · Multi-use path
- Landscaping
- · Public art and wayfinding

We want to hear from you to inform our planning efforts and project requirements for the Corridor space between Burkeville and the future development. This phase of community engagement will be open for two weeks. We invite Burkeville residents to review the site plan for the Templeton Corridor and provide feedback in the online survey.

#### December 6, 2018

YVR is planning to redevelop approximately 44 acres of land on airport property adjacent to Burkeville, in an area that is designated in our approved land use plan as Airside and Groundside Commercial. In developing this parcel of land, we intend to create an improved greenspace corridor ("Templeton Corridor") for community recreational use, which will continue to act as a natural buffer between airport operations and neighbouring residences. This project includes an expansion and improvement of our multi-use path network as outlined in our Master Plan.

We are currently seeking community feedback that focuses specifically on design elements, enhancements and amenities for the Templeton Corridor via an online engagement survey. **Survey participation is voluntary;** however, feedback from this survey will help shape final plans for the Templeton Corridor. We assure you that YVR does not view your participation in this 2019-02-04, 9:55 AM