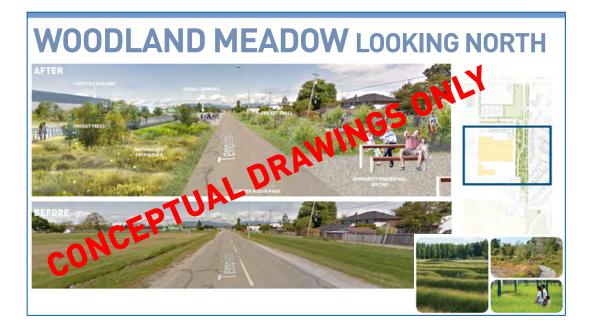

The presentation deck from the meeting is also available. NOTE: all images contained in the presentation are conceptual and intended to guide discussion with the Community Advisory Committee. The concepts are subject to many considerations going forward, including detailed design, costing and feasibility. At the first meeting, the advisory committee was invited to provide preliminary input on early designs to help YVR determine what features will be most effective and most supported. YVR will invite broader community feedback in October / November, following completion of the advisory committee meetings.