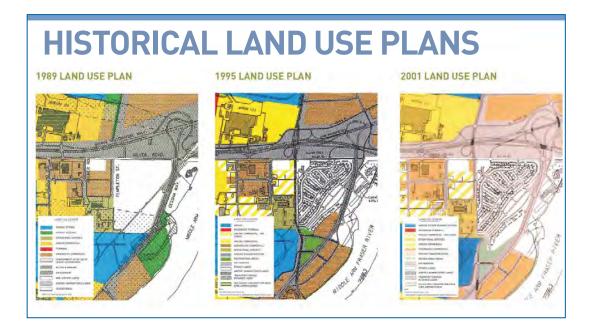

OPICS:</b>             |               |                    |
|---------------------------------------|---------------|--------------------|
| 1. Review Project Information to Date | 15 min        |                    |
| 2. Action Items                       | 5 min         |                    |
| <b>3. Design Refinements</b>          | <b>30 min</b> |                    |
| 4. Design Renderings                  | 45 min        |                    |
| 5. Remediation Works Update           | 3 min         |                    |
| 6. Next Steps                         | 2 min         |                    |
| 7. Meeting Outcomes                   | 10 min        |                    |
| 8. Airport Noise/Little Wings Update  | 25 min        | Beyond, Every Day. |

Beyond, Every Day.













## **OTHER SITES CONSIDERED**



YVR evaluated six potential sites for the proposed redevelopment.

North A: Eliminated due to interference with critical navigational instruments (aircraft landing systems and radar).

North B: Eliminated due to building height restrictions and interference with critical navigational instruments (aircraft landing systems and radar).

North C: Eliminated due to building height restrictions and airside infrastructure investment being cost-prohibitive for limited use.

North D: Eliminated due to building height restrictions.

South A: Eliminated due site sizing constraints (too small).

South B: Selected as preferred location as it scored the highest in almost all criteria.









| PROPOSAL