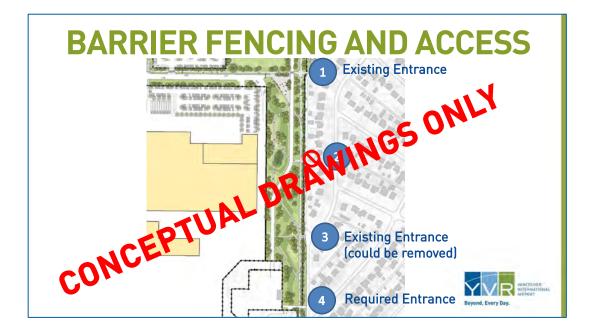

The presentation deck from the meeting is also available. NOTE: all images contained in the presentation are conceptual and intended to guide discussion with the Community Advisory Committee. The concepts are subject to many considerations going forward, including detailed design, costing and feasibility. At the first meeting, the advisory committee was invited to provide preliminary input on early designs to help YVR determine what features will be most effective and most supported. YVR will invite broader community feedback in October / November, following completion of the advisory committee meetings.