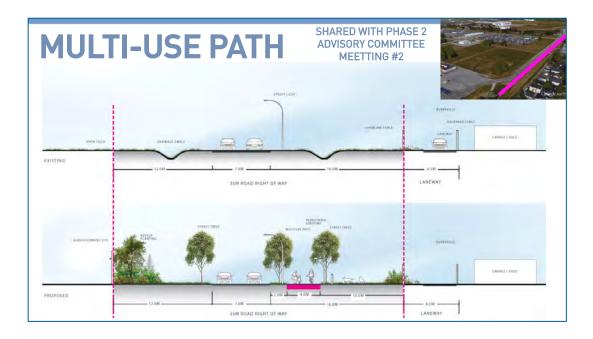

Blue Heron Multi-Use Path

YVR is committed to providing a safer environment for cyclists, pedestrians and drivers. YVR has a multi-year plan (Sea Island Cycling Network Implementation Plan) to improve the cycling infrastructure on Sea Island and address safety concerns. One of the strategies identified in the Plan addresses the need to provide new and upgraded bicycle facilities, including off-street pathways. This project will continue work identified in the Plan and focus on providing safer transportation routes. The Construction of the multiuse path will commence Monday, October 8, 2018. The estimated project completion date is Friday, December 14,