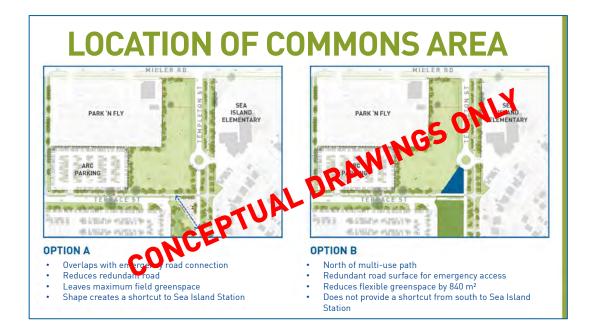

The presentation deck from the meeting is also available. NOTE: all images contained in the presentation are conceptual and intended to guide discussion with the Community Advisory Committee. The concepts are subject to many considerations going forward, including detailed design, costing and feasibility. At the first meeting, the advisory committee was invited to provide preliminary input on early designs to help YVR determine what features will be most effective and most supported. YVR will invite broader community feedback in October / November, following completion of the advisory committee meetings.