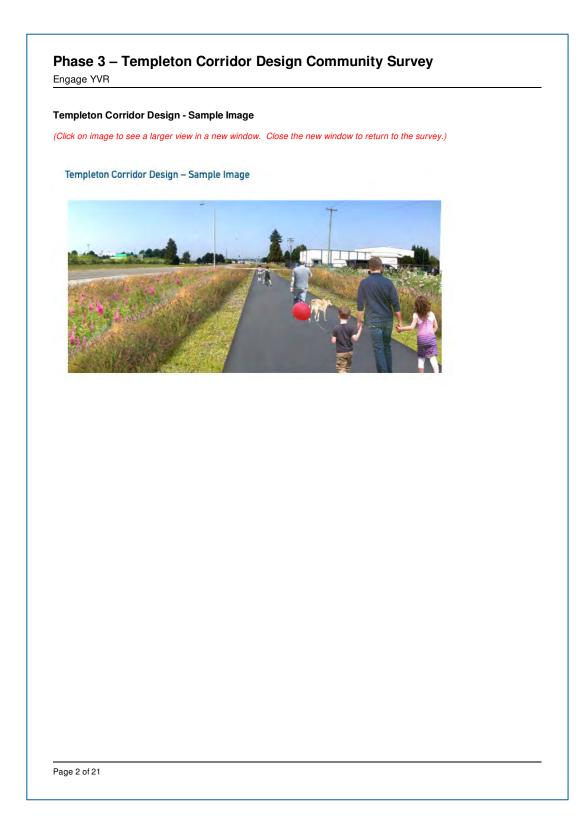

The presentation deck from the meeting is also available. NOTE: all images contained in the presentation are conceptual and intended to guide discussion with the Community Advisory Committee. The concepts are subject to many considerations going forward, including detailed design, costing and feasibility. At the first meeting, the advisory committee was invited to provide preliminary input on early designs to help YVR determine what features will be most effective and most supported. YVR will invite broader community feedback in October / November, following completion of the advisory committee meetings.