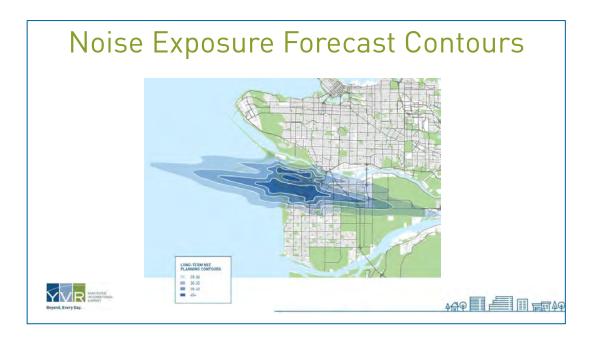

- Are you really willing to sacrifice the "quality of life" of your neighbors in Burkeville?
- Has YVR requested a Transport Canada technical review of a Noise Exposure Forecast (NEF),
- and/or a Noise Exposure Projection (NEP) with a planning contour?
- What is the latest research YVR has undertaken with Health Canada?