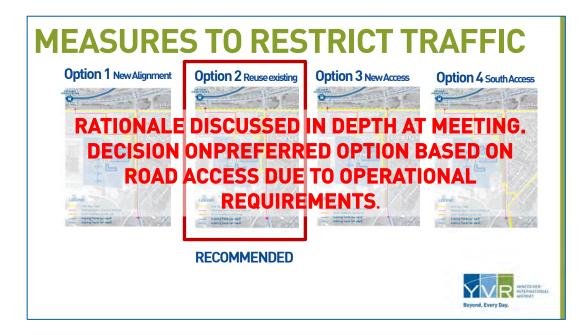

ng project noise. This<br>project will not change existing or<br>future NEF. |
| What is the latest research YVR has undertaken with Health Canada?                                                                                                      | We utilize the latest guidelines and regulations in our planning.                                                                                                                     |
|                                                                                                                                                                         | Beyond, Every Day.                                                                                                                                                                    |









































| NEXT ST                        | <b>EPS – SITE DEVELOPMENT</b>                                                                                                                                                                                                                                                                           |
|--------------------------------|---------------------------------------------------------------------------------------------------------------------------------------------------------------------------------------------------------------------------------------------------------------------------------------------------------|
| YVR LANDLORD<br>RESPONSIBILITY | 2018: Community engagement, YVR Project Assessment &<br>Approval Pr