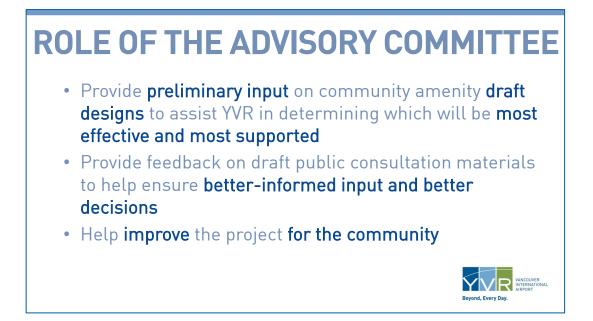

The role of the Community Advisory Committee is to provide feedback on potential enhancement opportunities to assist YVR in determining project inputs and to make informed recommendations in the project plan. The role of the committee is not to make final decisions, endorse the project or represent the project on behalf of YVR. Rather, Committee members are invited to be representatives or advocates for their community.

2019-02-0

inputs and to make informed recommendations in the project plan. The role of the committee is not to make final decisions, endorse the project or represent the project on behalf of YVR. Rather, Committee members are invited to be representatives or advocates for their community.