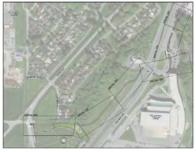

**Miller Road / Templeton Street Intersection:** BC Hydro will be completing work on Saturday, September 22, 2018 from 10 AM to 8 PM. There is a traffic management plan in place to manage the lane closures on Miller Road. Please be advised that there will be noisy work throughout the day.

Blue Heron Multi-Use Path

YVR is committed to providing a safer environment for cyclists, pedestrians and drivers. YVR has a multi-year plan (Sea Island Cycling Network Implementation Plan) to improve the cycling infrastructure on Sea Island and address safety concerns. One of the strategies identified in the Plan addresses the need to provide new and upgraded bicycle facilities, including off-street pathways. This project will continue work identified in the Plan and focus on providing safer transportation routes. The Construction of the multiuse path will commence Monday, October 8, 2018. The estimated project completion date is Friday, December 14,

2018. The path will connect to the existing path on Airport Road and connect to Cessna Drive.

#### **Templeton Area Remediation**

YVR has been tidying the Templeton site for some time, as we have decommissioned the Templeton building and have been relocating services elsewhere on Sea Island. Work is required to remediate the land to prepare it for redevelopment. Work will begin on Monday, October 1, 2018, to remove an estimated 25 underground storage tanks that were left from the Royal Canadian Airforce Base. Diggers will be onsite and parts of Templeton Field will be fenced off during this work. This work will take place between the hours of 8 AM and 6 PM.

As a result of the Templeton Building decommissioning, a new fibre optic IT feed is required for the Wildlife facilities. Work will include digging a trench (one day of work) with contractors onsite for approximately three days total. This work will take place on a weekday between the hours of 8 AM and 6 PM sometime between September 27 and October 10, 2018.