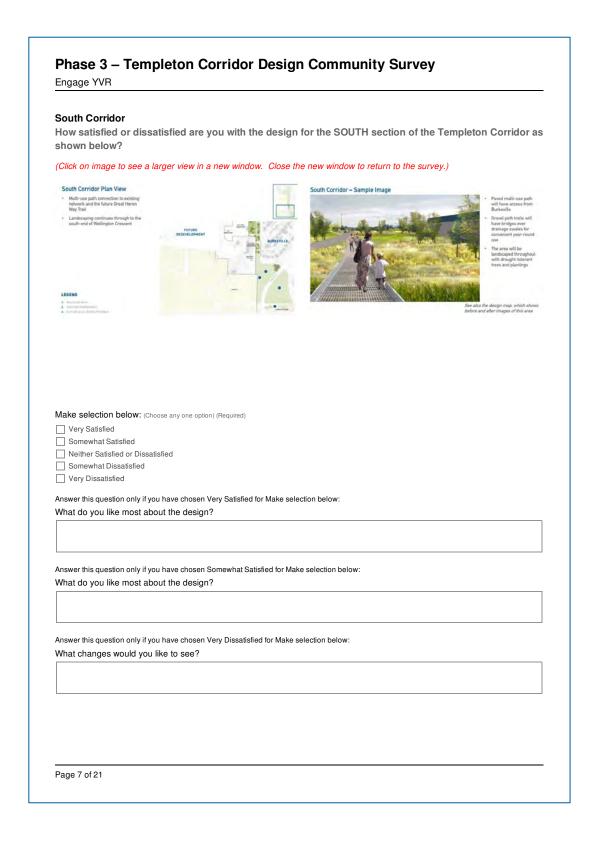

Thank you to all those who have taken the time to complete the survey and share your feedback.

Please note: nearly all survey questions allow for you to provide open-ended feedback once you have first clicked on a selection from the provided options. For example, on question 2, if clicking very satisfied or somewhat satisfied, you are prompted for more feedback on what you liked about the design. Conversely, if clicking very or somewhat dissatisfied, you are prompted for more feedback regarding changes you would like to see.