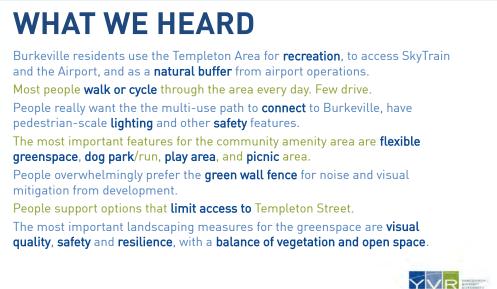

We are currently seeking community feedback that focuses specifically on design elements, enhancements and amenities for the Templeton Corridor via an online engagement survey. **Survey participation is voluntary;** however, feedback from this survey will help shape final plans for the Templeton Corridor. We assure you that YVR does not view your participation in this 2019-02-04, 9:55 AM

Thank you to all those who have taken the time to complete the survey and share your feedback.

Please note: nearly all survey questions allow for you to provide open-ended feedback once you have first clicked on a selection from the provided options. For example, on question 2, if clicking very satisfied or somewhat satisfied, you are prompted for more feedback on what you liked about the design. Conversely, if clicking very or somewhat dissatisfied, you are prompted for more feedback regarding changes you would like to see.