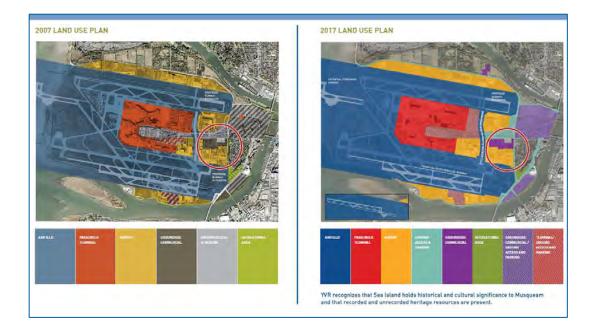

ICS:</b>             |               |                    |
|---------------------------------------|---------------|--------------------|
| 1. Review Project Information to Date | 15 min        |                    |
| 2. Action Items                       | 5 min         |                    |
| <b>3. Design Refinements</b>          | <b>30 min</b> |                    |
| 4. Design Renderings                  | 45 min        |                    |
| 5. Remediation Works Update           | 3 min         |                    |
| 6. Next Steps                         | 2 min         |                    |
| 7. Meeting Outcomes                   | 10 min        |                    |
| 8. Airport Noise/Little Wings Update  | 25 min        | Beyond, Every Day. |

Beyond, Every Day.













## **OTHER SITES CONSIDERED**



YVR evaluated six potential sites for the proposed redevelopment.

North A: Eliminated due to interference with critical navigational instruments (aircraft landing systems and radar).

North B: Eliminated due to building height restrictions and interference with critical navigational instruments (aircraft landing systems and radar).

North C: Eliminated due to building height restrictions and airside infrastructure investment being cost-prohibitive for limited use.

North D: Eliminated due to building height restrictions.

South A: Eliminated due site sizing constraints (too small).

South B: Selected as preferred location as it scored the highest in almost all criteria.









| PROPOSAL