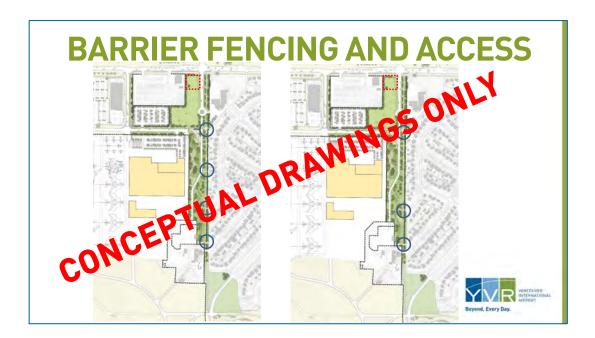

The presentation deck from the meeting is also available. NOTE: all images contained in the presentation are conceptual and intended to guide discussion with the Community Advisory Committee. The concepts are subject to many considerations going forward, including detailed design, costing and feasibility. At the first meeting, the advisory committee was invited to provide preliminary input on early designs to help YVR determine what features will be most effective and most supported. YVR will invite broader community feedback in October / November, following completion of the advisory committee meetings.