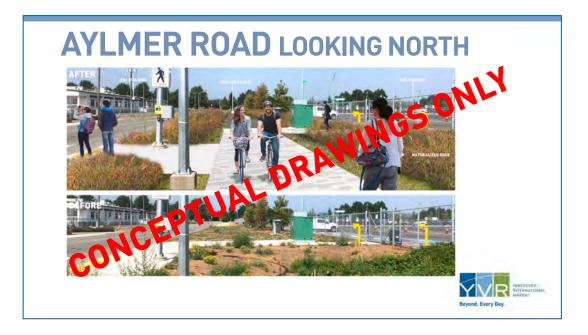

The presentation deck from the meeting is also available. NOTE: all images contained in the presentation are conceptual and intended to guide discussion with the Community Advisory Committee. The concepts are subject to many considerations going forward, including detailed design, costing and feasibility. At the first meeting, the advisory committee was invited to provide preliminary input on early designs to help YVR determine what features will be most effective and most supported. YVR will invite broader community feedback in October / November, following completion of the advisory committee meetings.