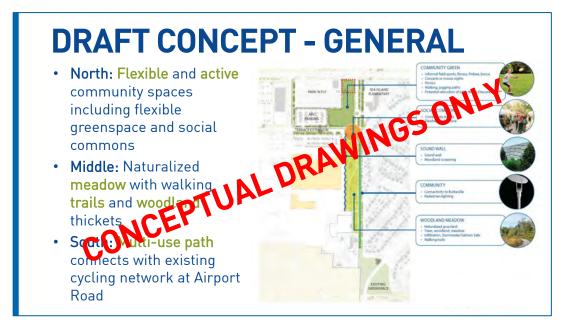

The presentation deck from the meeting is also available. NOTE: all images contained in the presentation are conceptual and intended to guide discussion with the Community Advisory Committee. The concepts are subject to many considerations going forward, including detailed design, costing and feasibility. At the first meeting, the advisory committee was invited to provide preliminary input on early designs to help YVR determine what features will be most effective and most supported. YVR will invite broader community feedback in October / November, following completion of the advisory committee meetings.

At the next advisory committee meeting on October 2, YVR will present updated draft designs and conceptual renderings for advisory committee feedback.

If you have any questions, please contact <u>community</u> <u>relations@yvr.ca</u>.