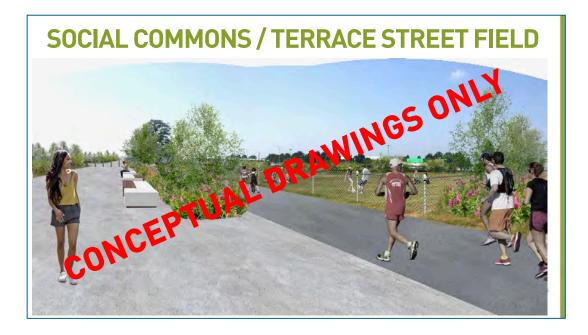

The presentation deck from the meeting is also available. NOTE: all images contained in the presentation are conceptual and intended to guide discussion with the Community Advisory Committee. The concepts are subject to many considerations going forward, including detailed design, costing and feasibility. At the first meeting, the advisory committee was invited to provide preliminary input on early designs to help YVR determine what features will be most effective and most supported. YVR will invite broader community feedback in October / November, following completion of the advisory committee meetings.