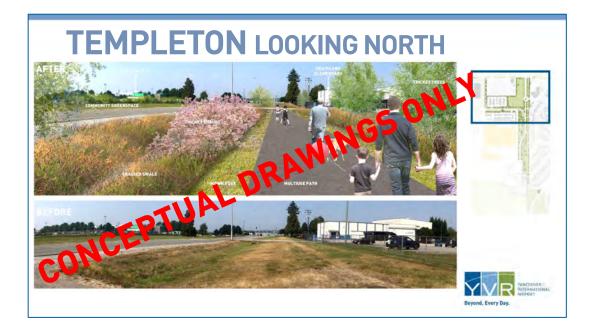

The presentation deck from the meeting is also available. NOTE: all images contained in the presentation are conceptual and intended to guide discussion with the Community Advisory Committee. The concepts are subject to many considerations going forward, including detailed design, costing and feasibility. At the first meeting, the advisory committee was invited to provide preliminary input on early designs to help YVR determine what features will be most effective and most supported. YVR will invite broader community feedback in October / November, following completion of the advisory committee meetings.